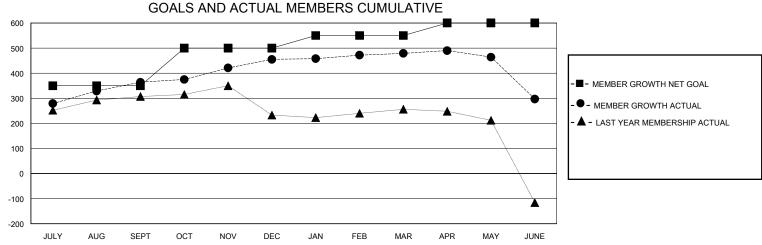

## District 322 G

Results as of: 6/30/2024

| GMT:                  |               | GMT CA    |               |                       |                       |                         |                                                    |  |
|-----------------------|---------------|-----------|---------------|-----------------------|-----------------------|-------------------------|----------------------------------------------------|--|
|                       | Club          | s         |               | Members               |                       |                         |                                                    |  |
| RESULTS FOR 2023-2024 |               |           |               | RESULTS FOR 2023-2024 |                       |                         |                                                    |  |
| QUARTER               | NEW CLUB GOAL | NEW CLUBS | DROPPED CLUBS | QUARTER MEMB          | ER GROWTH NET<br>GOAL | MEMBER GROWTH<br>ACTUAL | DROPPED<br>MEMBERS ACTUAL<br>(including transfers) |  |
| JULY/AUG/SEPT         | 8             | 6         | 9             | JULY/AUG/SEPT         | 350                   | 523                     | 136                                                |  |
| OCT/NOV/DEC           | 2             | 3         | 3             | OCT/NOV/DEC           | 150                   | 272                     | 177                                                |  |
| JAN/FEB/MAR           | 2             | 0         | 0             | JAN/FEB/MAR           | 50                    | 46                      | 19                                                 |  |
| APR/MAY/JUNE          | 0             | 1         | 0             | APR/MAY/JUNE          | 50                    | 173                     | 307                                                |  |